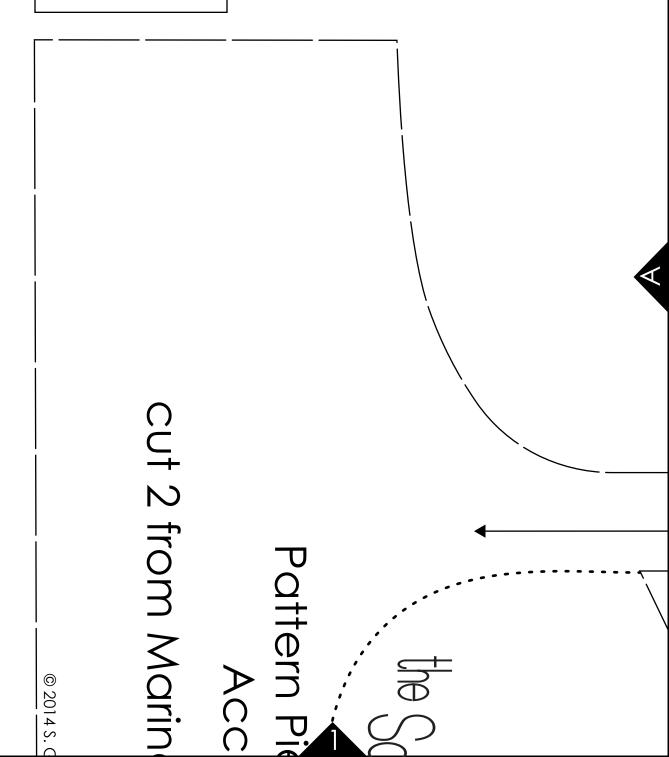

This square measures 2" if printed accurately

| Pattern Piece Key |                                                  |
|-------------------|--------------------------------------------------|
|                   | cut lines<br>cut for scooped-out<br>accent panel |
|                   |                                                  |

The is a supplemental pattern sheet. Use the pattern piece on this sheet to instead of the one in the Savannah pattern to make your Accent Panel out of vinyl.

Cut all pieces indicated in the original pattern EXCEPT the following, cut these from the vinyl:

Accent Panels: cut 2 from vinyl using the pattern piece on this page

Handles: cut 2 @ 2 x 27" (if you are not using piping) OR 4 @ 1 x 27 (if you are using piping)

grainline

ido. All Rights Reserved